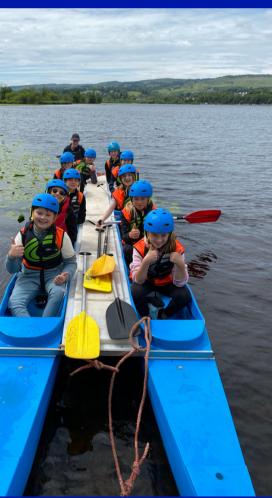

## Watersports at Castle Semple

- School groups can choose to add on watersports and cycling trips utilising local providers.
- Watersports available include: Sailing, kayaking, windsurfing and paddleboarding