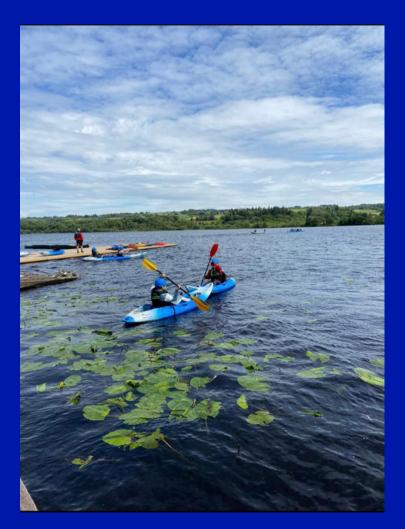

## Watersports at Castle Semple

- School groups can choose to add on watersports and cycling trips utilising local providers.
- Watersports available include: Sailing, kayaking, windsurfing and paddleboarding